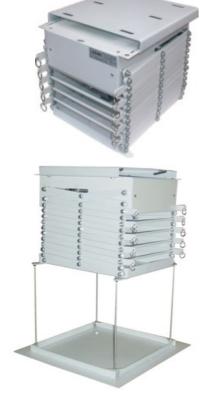

## **Features**

- 5m projector lift
- Supply RS232/RS485, Including: Manual and wireless remote control
- Function: Up, Down, stop
- Material: Iron of A3, Steel wire
- Steel wire rope up to 4mm diameter
- damping motor , Brake Function
- The left / right is 12 groups scissors x 2 , Two section of distance corrections for lift function (close , normal setting)
- The adjustable projector angle mount bracket (the left/right 0-30  $^{\circ}$  ; Up/Down 0-40  $^{\circ}$  )
- Automatic setting of one section: stop
- Color: Phenolic plastics, Surface treatment: Bake of high temperature

## **Specification**

- Motion max distance: 5000mm

- Weight: 30kg

Load weight: 60kg

- Board size L x W (mm): 650 x 650

- Between true ceiling and false ceiling the height(mm): 600
- Power Supply: 220 V / 50 ~ 60 Hz
- Dimensions: 550(W) x 550 (D) x490(H) mm.