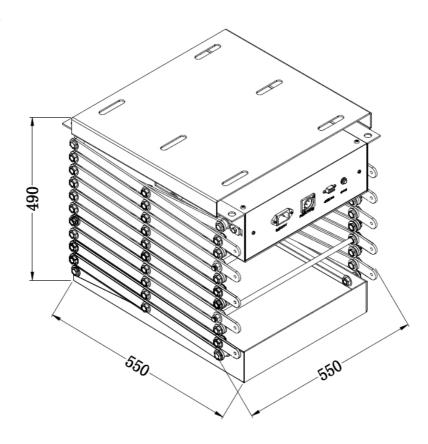

## **Specification**

- Motion max distance: 5000mm

- Weight: 30kg

Load weight: 60kg

- Board size L x W (mm): 650 x 650

- Between true ceiling and false ceiling the height(mm): 600
- Power Supply: 220 V / 50 ~ 60 Hz
- Dimensions: 550(W) x 550 (D) x490(H) mm.

## **Drawing**

. . . . . . . . . .