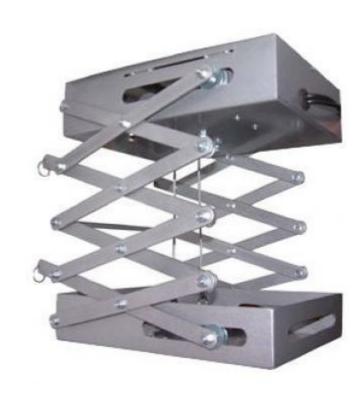

## **Features**

- 5m projector lift
- Supply RS232/RS485, Including: Manual and wireless remote control
- Function: Up, Down, stop
- Material: Iron of A3, Steel wire
- Steel wire rope up to 4mm diameter
- damping motor , Brake Function
- The left / right is 12 groups scissors x 2 , Two section of distance corrections for lift function (close , normal setting)
- The adjustable projector angle mount bracket (the left/right 0-30  $^{\circ}$  ; Up/Down 0-40  $^{\circ}$  )
- Automatic setting of one section: stop
- Color: Phenolic plastics, Surface treatment: Bake of high temperature

## **Specification**

- Motion max distance: 5000mm

- Weight: 30kg

Load weight: 60kg

- Board size L x W (mm): 650 x 650

- Between true ceiling and false ceiling the height(mm): 600
- Power Supply: 220 V / 50 ~ 60 Hz
- Dimensions: 550(W) x 550 (D) x490(H) mm.